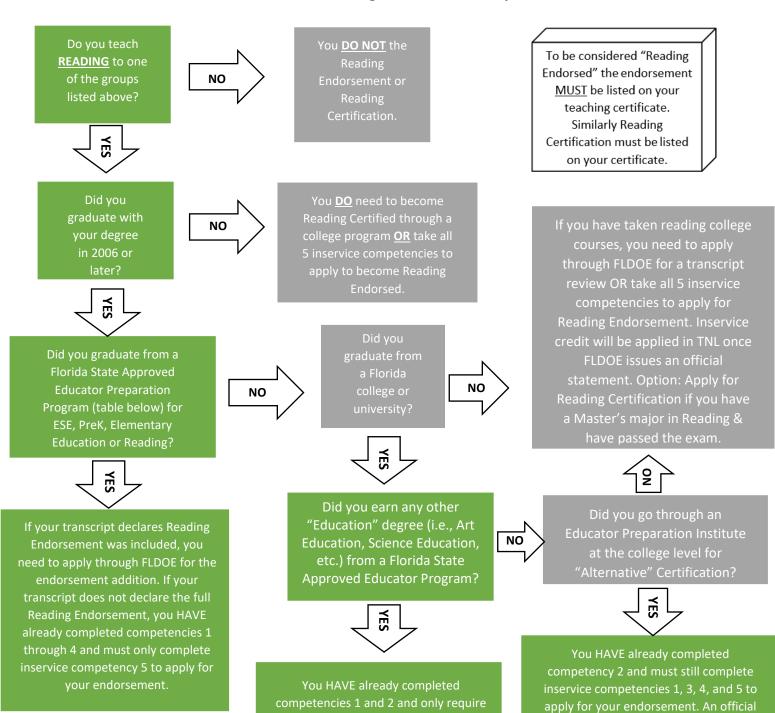

## **Reading Endorsement Decision Tree**

WHO needs to be Reading Endorsed or to be Reading Certified?

- Any teacher who will be providing Tier 3 interventions in Reading grades K-12
- Any teacher who will be teaching reading to third grade retained students
- Any teacher who will be teaching third grade summer reading recovery (Important Note: Teachers must also be considered highly effective for third grade reading recovery.)

## What courses do I need to add reading endorsement to my certificate?

inservice competencies 3, 4, and 5 to

apply for your endorsement.

transcript for EPI must be on file with

MCPS Employment Services.

| State Approved Educator Preparation Programs |                                                |
|----------------------------------------------|------------------------------------------------|
| American College of Education                | Lynn University                                |
| Ave Maria University                         | Miami Dade College                             |
| Baptist College                              | National Louis University                      |
| Barry University                             | Northwest Florida State College                |
| Bethune-Cookman University                   | Nova Southeastern University                   |
| Broward College                              | Palm Beach Atlantic University                 |
| Chipola College                              | Polk State College                             |
| Clearwater Christian College                 | Rollins College                                |
| College of Central Florida                   | Saint Leo University                           |
| Daytona State College                        | South Florida State College                    |
| Edward Waters College                        | Southeastern University                        |
| Flagler College                              | Southern Technical College                     |
| Florida A&M University                       | St. Johns River State College                  |
| Florida Atlantic University                  | St. Petersburg College                         |
| Florida College                              | Stetson University                             |
| Florida Gulf Coast University                | Trinity International University               |
| Florida Institute of Technology              | University of Central Florida                  |
| Florida International University             | University of Florida                          |
| Florida Memorial University                  | University of Miami                            |
| Florida Southern College                     | University of North Florida                    |
| Florida SouthWestern State College           | University of South Florida                    |
| Florida State College at Jacksonville        | University of South Florida – Sarasota Manatee |
| Florida State University                     | University of South Florida St. Petersburg     |
| Indian River State College                   | University of Tampa                            |
| Johnson University – Florida                 | University of West Florida                     |
| Jacksonville University                      | Warner University                              |
| Keiser University                            |                                                |
|                                              |                                                |